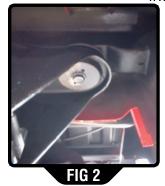

## TUBE STEP INSTALLATION SHEET

STEP 1 Remove front and rear body mount bolts. Replace with M12 & 4-3/4" bolt, lock washer, & flat washer supplied in the bracket kit. Adding the front and rear bracket under the lower body bushing and tighten these bolts to allow for minor adjustments. (Fig 1 thru 4) *On all 2006 and up models use factory body bolt. Making sure though to add 9/16" lock washer before replacing with bracket* 