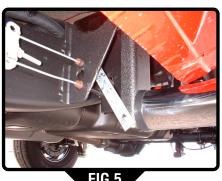

- Take one tube and bolt it to the front bracket using ½" bolts, lock washers, & flat washers supplied. Make sure to use the plastic o-ring supplied on the tube ends. Hand tighten the bolts making sure to leave them loose enough for final adjustments. Align the tube to your liking on the truck. Tighten the body mount bolts to 65 ft lbs first. Then tighten the tube step bolts to 65 ft lbs
- **STEP 3** On some vehicles for added support you can use the supplied strap. Bolt the strap to the rear bracket and use the supplied self tapping screw to mount to the body mount. (Fig 5) Place round washer between brace and frame.
- **STEP 4** Repeat the steps for the other side of the vehicle.