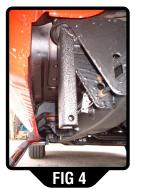

## TUBE STEP INSTALLATION SHEET

STEP 1 Remove front and rear body mount bolts. Replace with M12 & 4-3/4" bolt, lock washer, & flat washer supplied in the bracket kit. Adding the front and rear bracket under the lower body bushing and tighten these bolts to allow for minor adjustments. (Fig 1 thru 4) *On all 2006 and up models use factory body bolt. Making sure though to add 9/16" lock washer before replacing with bracket* 