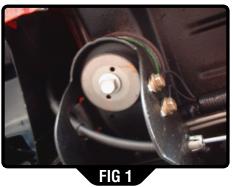

## TUBE STEP INSTALLATION SHEET

STEP 1 Remove front and rear body mount bolts. Replace with M12 & 4-3/4" bolt, lock washer, & flat washer supplied in the bracket kit. Adding the front and rear bracket under the lower body bushing and tighten these bolts to allow for minor adjustments. (Fig 1 thru 4) *On all 2006 and up models use factory body bolt. Making sure though to add 9/16" lock washer before replacing with bracket* 