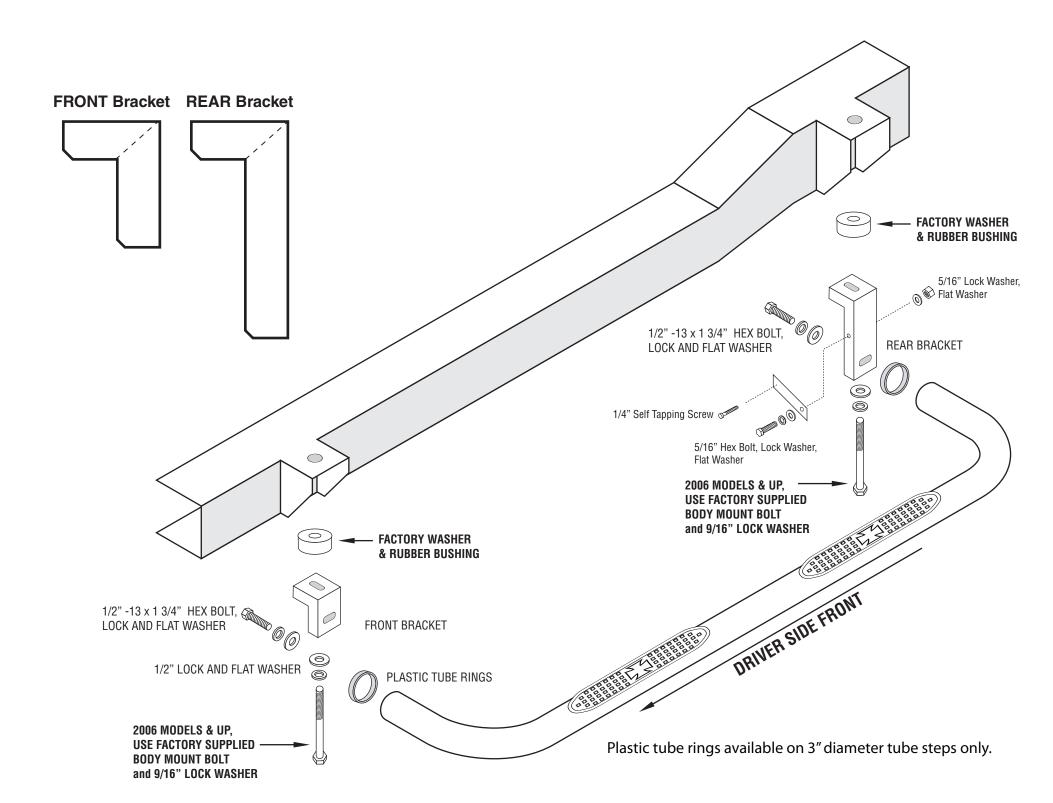

## TUBE STEP INSTALLATION SHEET

STEP 1 Remove front and rear body mount bolts. Replace with M12 & 4-3/4" bolt, lock washer, & flat washer supplied in the bracket kit. Adding the front and rear bracket under the lower body bushing and tighten these bolts to allow for minor adjustments. (Fig 1 thru 4) *On all 2006 and up models use factory body bolt. Making sure though to add 9/16" lock washer before replacing with bracket* 

- Take one tube and bolt it to the front bracket using ½" bolts, lock washers, & flat washers supplied. Make sure to use the plastic o-ring supplied on the tube ends. Hand tighten the bolts making sure to leave them loose enough for final adjustments. Align the tube to your liking on the truck. Tighten the body mount bolts to 65 ft lbs first. Then tighten the tube step bolts to 65 ft lbs
- **STEP 3** On some vehicles for added support you can use the supplied strap. Bolt the strap to the rear bracket and use the supplied self tapping screw to mount to the body mount. (Fig 5) Place round washer between brace and frame.
- **STEP 4** Repeat the steps for the other side of the vehicle.

| QTY | PARTS LIST                    | QTY | PARTS LIST                        |
|-----|-------------------------------|-----|-----------------------------------|
| 2   | 5/16" Hex Nut                 | 4   | ½" – 13 x 1-3/4" Hex Bolt         |
| 2   | 5/16" Lock Washer             | 2   | 5/16" – 18 x 1" Hex Bolt          |
| 2   | 1522 Front Bracket            | 2   | 1/4" – 14 x 1" Self Tapping Screw |
| 2   | 1522 Rear Bracket             | 8   | ½" Flat Washer                    |
| 2   | 6-12" Straps                  | 2   | 5/16" Flat Washer                 |
| 4   | M12-1.75x120MM (4 -3/4") Bolt | 8   | ½" Lock Washer                    |
| 8   | 9/16" Lock Washer             | 2   | Round Plastic Washer              |