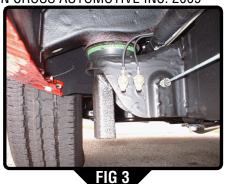

## TUBE STEP INSTALLATION SHEET

STEP 1 Remove front and rear body mount bolts. Replace with M12 & 4-3/4" bolt, lock washer, & flat washer supplied in the bracket kit. Adding the front and rear bracket under the lower body bushing and tighten these bolts to allow for minor adjustments. (Fig 1 thru 4) *On all 2006 and up models use factory body bolt. Making sure though to add 9/16" lock washer before replacing with bracket* 